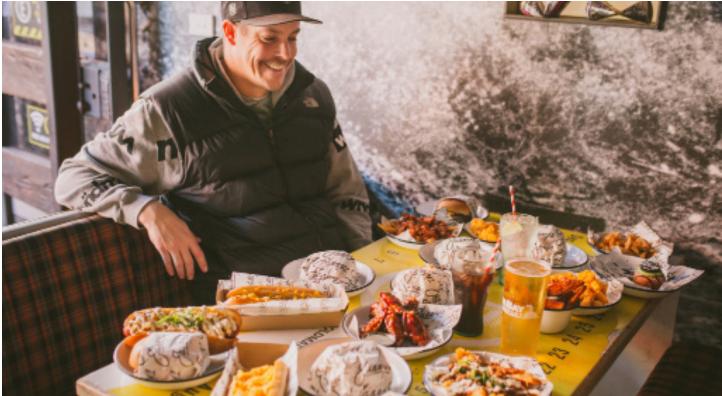

### BITS & BITES (PER SERVE) BURGER PACK - 30 PEOPLE - \$490

HALF BURGER / HALF HOTDOG PACK - \$475

30 x Burgers. Choose from the following; Cheesburger, Fried Chicken Sandwich, Your Mate (V)

### HOT DOG PLATTER - 30 PEOPLE - \$460

30 x Hot Dogs. Choose from the following; Classic: Mustard, onions & pickle relish Smoking: Cripsy bacon bits, BBQ sauce, cheese Brazilian: tomato sauce, aioli, sweet corn & crispy potato sticks

### SIDE PLATTER - 30 PEOPLE - \$280

20 x Chips, Tots or Sweet Potato Chips 10 x Dim Sims (serves) & 5 x Mac & Cheese Bites (Serves)

#### WING PLATTERS

CLASSIC - \$60 - 25 BBQ of Buffalo Wings, served with ranch DELUXE - \$120 - 50 BBQ of Buffalo Wings, served with ranch SUPER - \$230 - 100 BBQ of Buffalo Wings, served with ranch