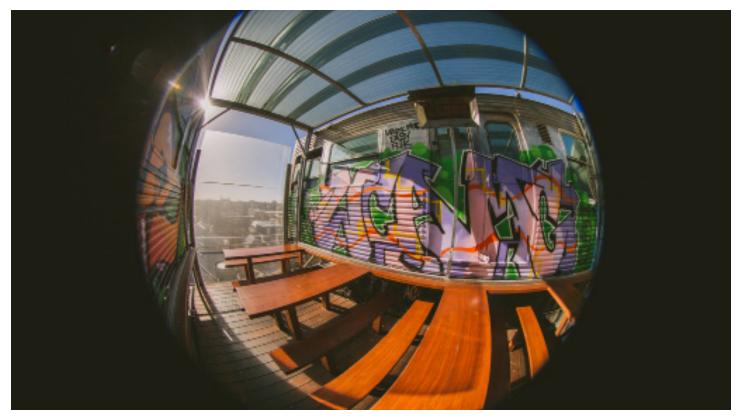

### **TRAIN YARDS**

Easey's outdoor yards offer full weather protection 365 days a year with exclusive use for you and up to 25 friends for any event, whether stand up cocktail style or seated. Perfect for football or sporting matches.

### FEATURES

70 inch screen with Foxtel Sonos speakers Retractable roofs QR codes on all tables for easy access ordering food and drinks

### CAPACITY

2 x seperate Train Yards 25 people in each train yard