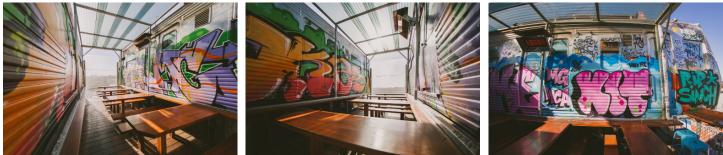

### **TRAIN YARDS**

Easey's outdoor yards offer full weather protection 365 days a year with exclusive use for you and up to 25 friends for any event, whether stand up cocktail style or seated. Perfect for football or sporting matches.

### FEATURES

70 inch screen with Foxtel Sonos speakers Retractable roofs QR codes on all tables for easy access ordering food and drinks

### CAPACITY

2 x seperate Train Yards 25 people in each train yard