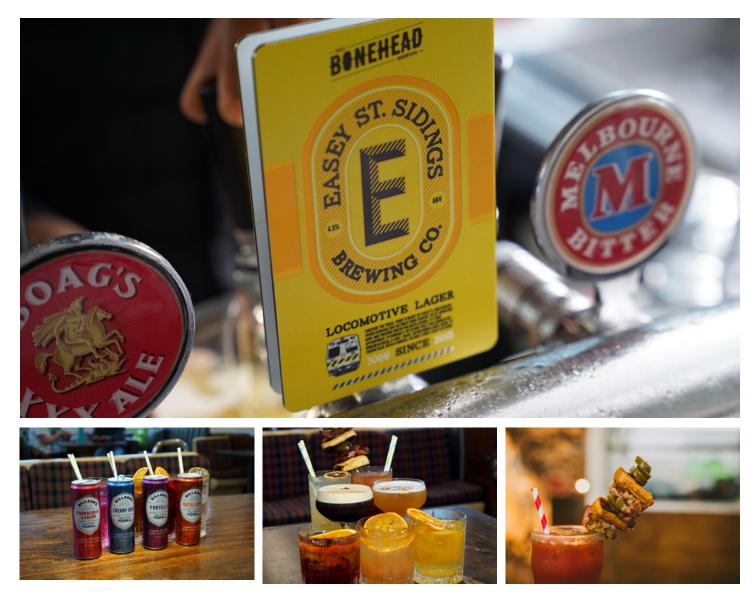

### DRINKS

All functions are run on a bar tab, and have full access to drinks menu - Cocktails, Wines, Beer & sodas selection. Unfortunately we do not offer pre purchased drinks, per head packages or BYO.