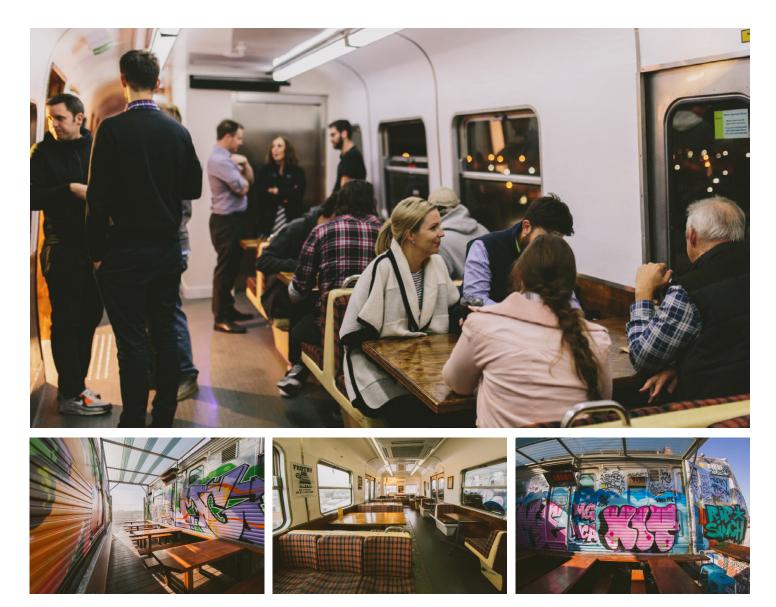

### TRAIN

Melbourne's infamous rooftop hitachis - the only place you can eat burgers, on a train, on a rooftop!

#### **FEATURES**

Full bar and table service 360 degreee city views Booth seating Sonos sound system Heating & Cooling

### CAPACITY

100 People inside and outside

50 people inside the train 25 people in each train yard

### **TRAIN YARDS**

Easey's outdoor yards offer full weather protection 365 days a year with exclusive use for you and up to 25 friends for any event, whether stand up cocktail style or seated. Perfect for football or sporting matches.