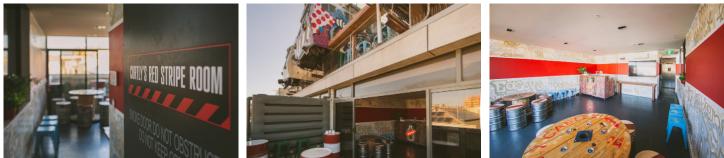

## **RED STRIPE ROOM**

Easey's private function room, situated right underneath the trains, is custom built to be the perfect space for small to mid size groups celebrating functions of all kinds. With a large balcony overlooking the city, your own private bar, widescreen TV & Sonos sound system, get your group together and use this space to suit your party. Speak to us about bucks party packages in this space.

### FEATURES

City views Private bar & balcony Tap beer & cocktails 70" Widescreen TV with Foxtel Sonos sound system Heating & cooling Retractable outside roof Smoking area Fully customisable room

### CAPACITY

Room & Balcony - 40 People Room only - 25 People