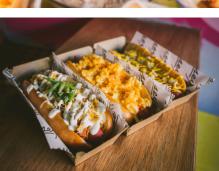

### BITS & BITES (PER SERVE) BURGER PACK - 30 PEOPLE - \$490

HALF BURGER / HALF HOTDOG PACK - \$475

30 x Burgers. Choose from the following; Cheesburger, Fried Chicken Sandwich, Your Mate (V)

### HOT DOG PLATTER - 30 PEOPLE - \$460

30 x Hot Dogs. Choose from the following; Classic: Mustard, onions & pickle relish Smoking: Cripsy bacon bits, BBQ sauce, cheese Brazilian: tomato sauce, aioli, sweet corn & crispy potato sticks

### SIDE PLATTER - 30 PEOPLE - \$280

20 x Chips, Tots or Sweet Potato Chips 10 x Dim Sims (serves) & 5 x Mac & Cheese Bites (Serves)