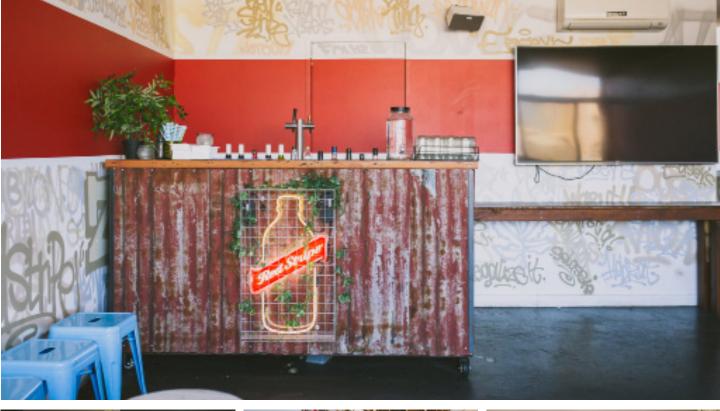

## **RED STRIPE ROOM**

Easey's private function room, situated right underneath the trains, is custom built to be the perfect space for small to mid size groups celebrating functions of all kinds. With a large balcony overlooking the city, your own private bar, widescreen TV & Sonos sound system, get your group together and use this space to suit your party. Speak to us about bucks party packages in this space.

### FEATURES

City views Private bar & balcony Tap beer & cocktails 70" Widescreen TV with Foxtel Sonos sound system Heating & cooling Retractable outside roof Smoking area Fully customisable room