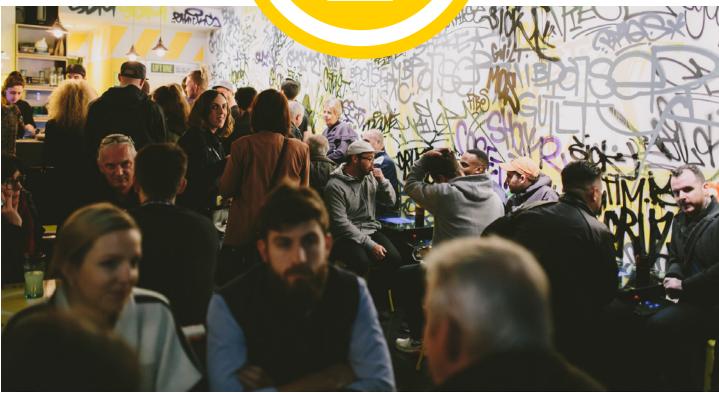

### TRAIN

Melbourne's infamous rooftop hitachis - the only place you can eat burgers, on a train, on a rooftop!

#### **FEATURES**

Full bar and table service 360 degreee city views Booth seating Sonos sound system Heating & Cooling

### CAPACITY

100 People inside and outside

50 people inside the train 25 people in each train yard