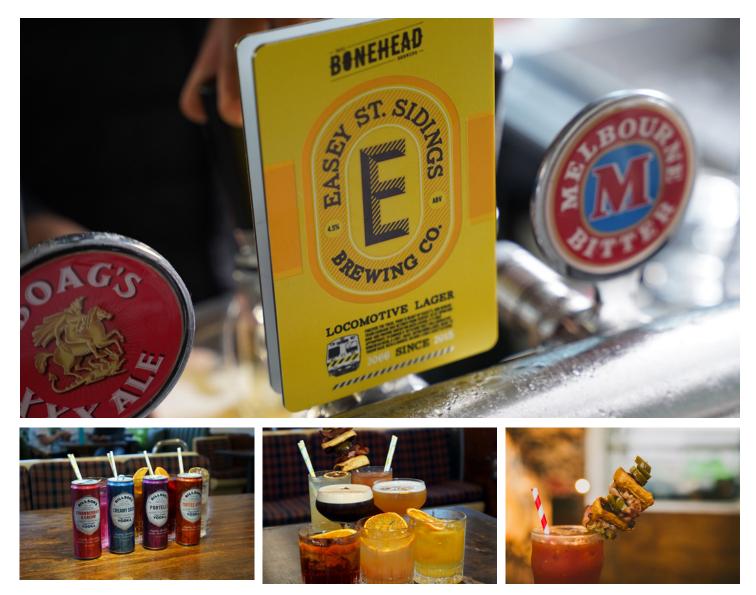

## DRINKS

All functions are run on a bar tab, and have full access to drinks menu - Cocktails, Wines, Beer & sodas selection. Unfortunately we do not offer pre purchased drinks, per head packages or BYO.