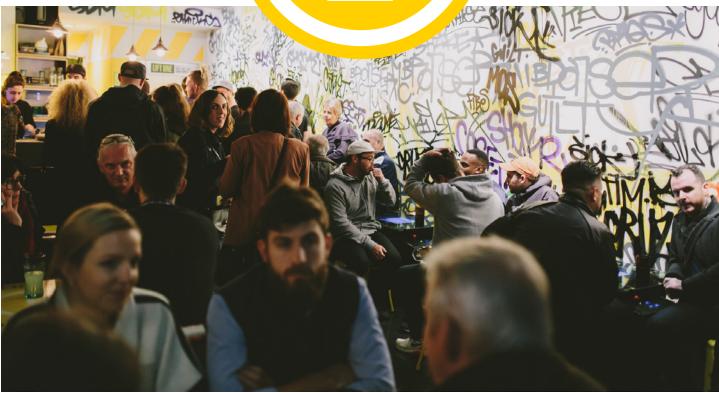

## TRAIN

Melbourne's infamous rooftop hitachis - the only place you can eat burgers, in a train, on a rooftop!

### **FEATURES**

Full bar and table service 360 degreee city views Booth seating Sonos sound system Heating & Cooling

### CAPACITY

100 People inside and outside

50 people inside the train 25 people in each train yard