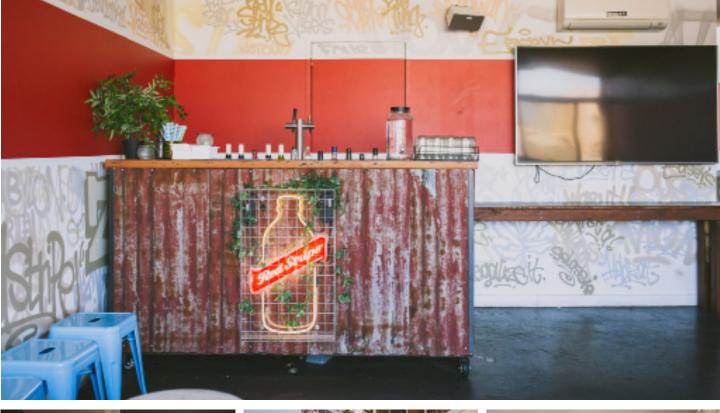

## **RED STRIPE ROOM**

Easey's private function room, situated right underneath the trains, is custom built to be the perfect space for small to mid size groups celebrating functions of all kinds. With a large balcony overlooking the city, your own private bar, widescreen TV & Sonos sound system, get your group together and use this space to suit your party.

### FEATURES

City views Private bar & balcony Tap beer & cocktails 70" Widescreen TV with Foxtel Sonos sound system Heating & cooling Retractable outside roof Smoking area Fully customisable room