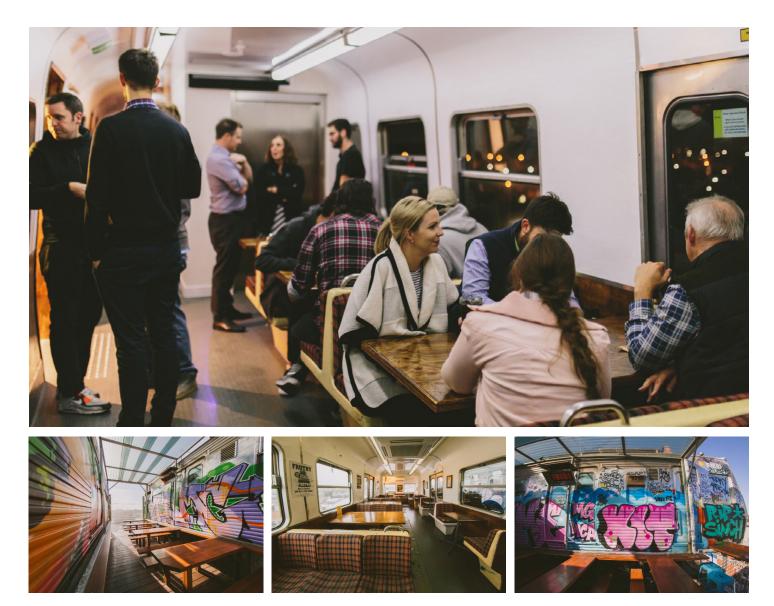

## TRAIN

Melbourne's infamous rooftop hitachis - the only place you can eat burgers, in a train, on a rooftop!

### **FEATURES**

Full bar and table service 360 degreee city views Booth seating Sonos sound system Heating & Cooling

### CAPACITY

100 People inside and outside

50 people inside the train 25 people in each train yard