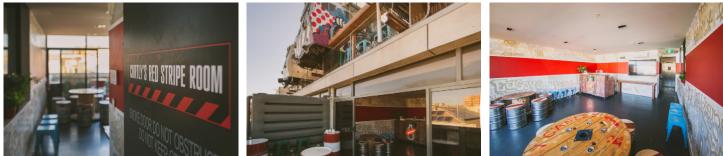

## **RED STRIPE ROOM**

Easey's private function room, situated right underneath the trains, is custom built to be the perfect space for small to mid size groups celebrating functions of all kinds. With a large balcony overlooking the city, your own private bar, widescreen TV & Sonos sound system, get your group together and use this space to suit your party.

### FEATURES

City views Private bar & balcony Tap beer & cocktails 70" Widescreen TV with Foxtel Sonos sound system Heating & cooling Retractable outside roof Smoking area Fully customisable room

### CAPACITY

Room & Balcony - 40 People Room only - 25 People