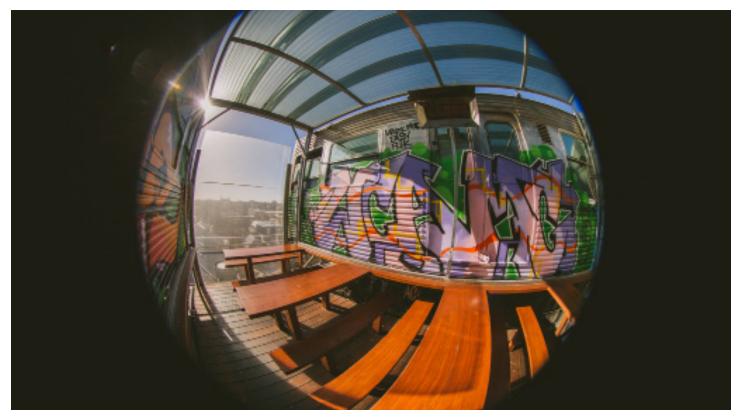

## **TRAIN YARDS**

Easey's outdoor yards offer full weather protection 365 days a year with exclusive use for you and up to 25 friends for any event, whether stand up cocktail style or seated. Perfect for football or sporting matches.

### FEATURES

70 inch screen with Foxtel Sonos speakers Retractable roofs QR codes on all tables for easy access ordering food and drinks

### CAPACITY

2 x seperate Train Yards 25 people in each train yard